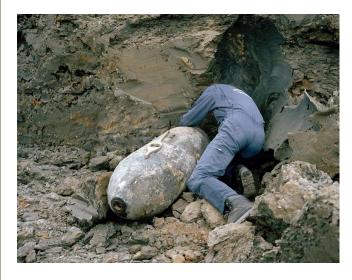

## **Information Data Sheet**

Category Bomb (British) Type 1,000lb General Purpose Bomb

| Variants           | 4                                                                                                                                           |                                         | TRANSIT PLUG                                    |
|--------------------|---------------------------------------------------------------------------------------------------------------------------------------------|-----------------------------------------|-------------------------------------------------|
| Body<br>Dimensions | 2,197mm x 412mm (86.5" x 16.2")                                                                                                             |                                         | FELT WASHER                                     |
| Weight             | 1,072lbs (486kg)                                                                                                                            |                                         | PAPER TUBE                                      |
| Charge<br>Weight   | 354lbs (161kg)                                                                                                                              | â                                       | MAIN FILLING                                    |
| Fuze               | Impact pistol fuze (nose/tail)                                                                                                              | בואלאות<br>1000 קראינים<br>1000 קראינים |                                                 |
| Composition        | Cast steel or forged                                                                                                                        |                                         |                                                 |
| Description        | Hollow steel casting open at each end. Dark<br>green overall with red band near nose. White<br>line on body indicates bomb has been filled. |                                         |                                                 |
| Function           | Used for general bombardment purposes against industrial and military targets.                                                              | H                                       | CE.EXPLODER<br>EXPLODER CONTAINER<br>PAPER TUBE |