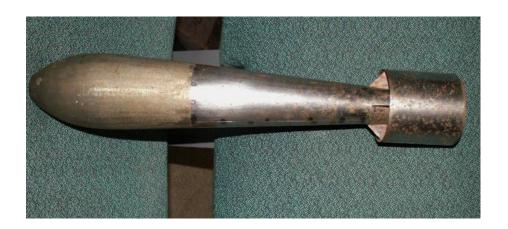

## Information Data Sheet

Category Bomb (British)

Type 11.5lb Practice Bomb

Variants 2

**Body** 

76.2mm x 457.2mm (3" x 18") Dimensions

Weight 11.5lb

Simple integral striker assembly with Fuze

detonator burster

Composition Sheet steel

Description White overall with two green bands around

after body. Nose casting fitted with a striker assembly and tail cone which constitutes a container for the filling. Sheet-metal tail cone, constituting the container for the filling, closed at the rear by a conical steel

tail plug and at the front by a central plug.

Function Commonly-used practice bomb, with

smoke filling (titanium tetrachloride) for daylight practice and flash-filling (mixture of gunpowder and magnesium) for night

practice.