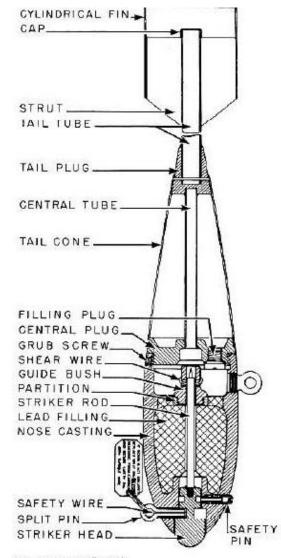

## Information Data Sheet

Category Bomb (British)

Type 11.5lb Practice Bomb

Variants 2

**Body** 

76.2mm x 457.2mm (3" x 18") Dimensions

Weight 11.5lb

Simple integral striker assembly with Fuze

detonator burster

Composition Sheet steel

Description White overall with two green bands around

after body. Nose casting fitted with a striker assembly and tail cone which constitutes a container for the filling. Sheet-metal tail cone, constituting the container for the filling, closed at the rear by a conical steel

tail plug and at the front by a central plug.

Function Commonly-used practice bomb, with

smoke filling (titanium tetrachloride) for daylight practice and flash-filling (mixture of gunpowder and magnesium) for night

practice.