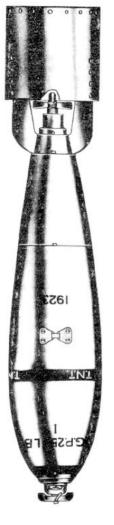

## **Information Data Sheet**

Category Bomb (British)

Type 250lb General Purpose Bomb

Variants 6

Body Dimensions 1,377mm x 26:

sions 1,377mm x 262mm (54.2" x 10.3")

Weight 247lbs (112kg)

Charge Weight 67lbs (30kg)

Fuze Impact pistol fuze (nose/tail)

Composition Cast steel or forged

**Description** Hollow steel casting open at each end.

Dark green overall with red band near nose. White line on body indicates bomb

has been filled.

Function Used in an anti-personnel role and in

large numbers against industrial targets.

Photographs used are in the public domain. Any use of copyrighted© material is unintentional.