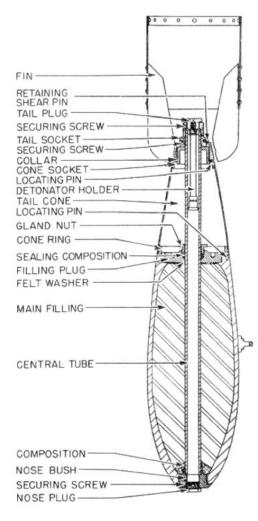

Fuze Impact pistol fuze (nose/tail)

Composition Cast steel or forged

**Description** Hollow steel casting open at each end.

Dark green overall with red band near nose. White line on body indicates bomb

has been filled.