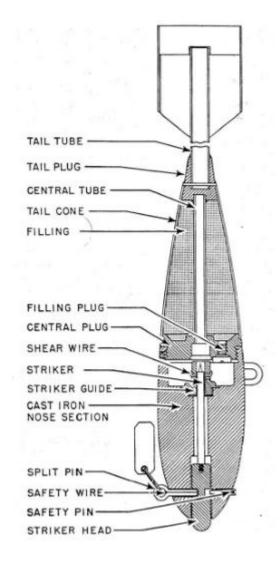

## **Information Data Sheet**

Category Bomb (British)

Type 25lb Practice Bomb

Variants 5

Body

**Dimensions** 102mm x 559mm (4" x 22")

Weight 25lb

Fuze Simple integral striker assembly with

detonator burster

Composition Sheet steel

**Description** White overall, with two green bands

around after body. Solid, cast-iron nose section bored centrally to house a striker head, to which are attached a long striker rod and striker. White overall with black or green bands on body and red band at

nose.

Function Commonly-used practice bomb, with

smoke filling (titanium tetrachloride) for daylight practice and flash-filling (mixture of gunpowder and magnesium) for night

practice.