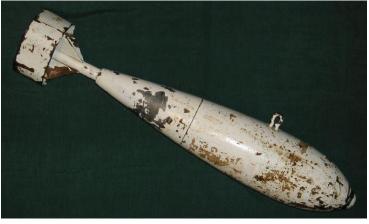

## **Information Data Sheet**

Category Bomb (British)

Type 25lb Practice Bomb

Variants 5

Body

**Dimensions** 102mm x 559mm (4" x 22")

Weight 25lb

Fuze Simple integral striker assembly with

detonator burster

Composition Sheet steel

**Description** White overall, with two green bands

around after body. Solid, cast-iron nose section bored centrally to house a striker head, to which are attached a long striker rod and striker. White overall with black or green bands on body and red band at

nose.

Function Commonly-used practice bomb, with

smoke filling (titanium tetrachloride) for daylight practice and flash-filling (mixture of gunpowder and magnesium) for night

practice.