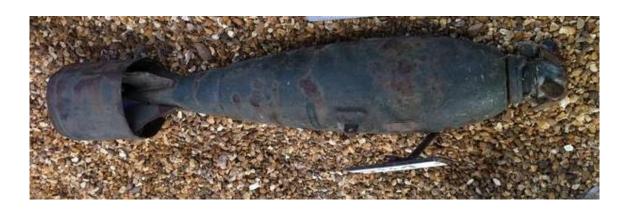

## **Information Data Sheet**

Category Bomb (British)

Type 40lb General Purpose Bomb

Variants 4

**Body dimensions** 27.3" x 5.1"

Weight 38.5lbs

Fuze Impact pistol fuze (nose)

Charge weight 6.5lbs

**Composition** Cast steel or forged

Description

Dark green overall; ½ in red band 1 in. from nose; 1 in. light green band 51/2 in. from nose The bomb body is made of cast steel. The open hose is threaded internally to receive an exploder container, which is screwed and cemented in position and locked by a set-screw. The rear end of the bomb is closed and reduced in diameter to form a spigot.

Function Anti-personnel bomb.