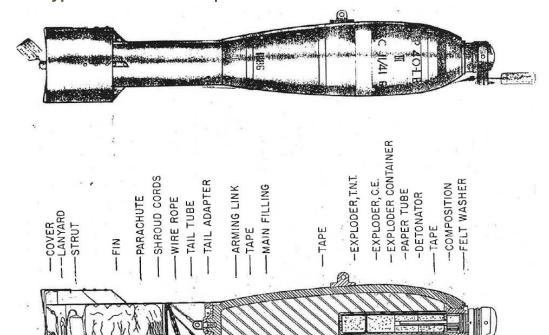

## **Information Data Sheet**

Category Bomb (British)

Type 40lb General Purpose Bomb

Variants 4

**Body dimensions** 27.3" x 5.1"

Weight 38.5lbs

Fuze Impact pistol fuze (nose)

Charge weight 6.5lbs

**Composition** Cast steel or forged

Description

Dark green overall; ½ in red band 1 in. from nose; 1 in. light green band 51/2 in. from nose The bomb body is made of cast steel. The open hose is threaded internally to receive an exploder container, which is screwed and cemented in position and locked by a set-screw. The rear end of the bomb is closed and reduced in diameter to form a spigot.

Function Anti-personnel bomb.