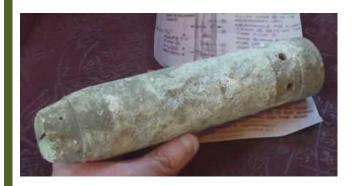

## **Information Data Sheet**

Category Bomb (Luftwaffe)

Type Brandbombe (Incendiary Bomb) 1kg

Variants 6

**Body** Dimensions

350mm x 50mm (13.8" x 1.97")

Weight 1kg & 1.3kg (2.2lbs & 2.86lbs)

Charge Weight

8 - 15 gm (0.28 - 0.53 oz) in modelswith Nitropenta explosive. No charge in

B-1 & B-1.3 E types.

**Fuze** Impact fuze with safety plug

Composition Sheet steel

Description

The body is a cylindrical alloy casting threaded internally at the nose to receive the fuze holder and fuze. The after body is tapered to receive the sheet metal, three-fined drum-shrouded tail assembly. The bomb is unpainted magnesium; the tail is dark green.