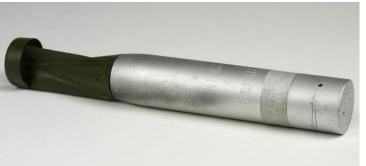

## **Information Data Sheet**

Category Bomb (Luftwaffe)

Type Brandbombe (Incendiary Bomb) 1kg

Variants 6

**Body** Dimensions

350mm x 50mm (13.8" x 1.97")

Weight 1kg & 1.3kg (2.2lbs & 2.86lbs)

Charge Weight

8 - 15 gm (0.28 - 0.53 oz) in modelswith Nitropenta explosive. No charge in

B-1 & B-1.3 E types.

**Fuze** Impact fuze with safety plug

Composition Sheet steel

Description

The body is a cylindrical alloy casting threaded internally at the nose to receive the fuze holder and fuze. The after body is tapered to receive the sheet metal, three-fined drum-shrouded tail assembly. The bomb is unpainted magnesium; the tail is dark green.