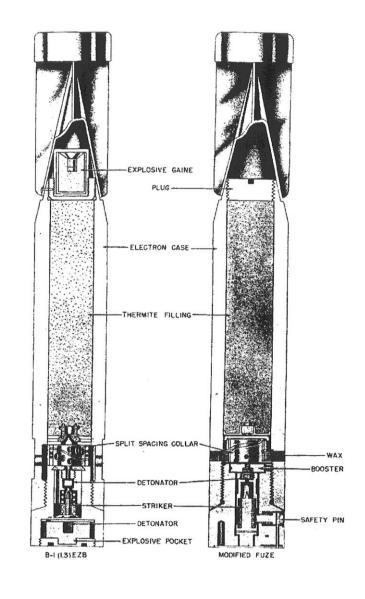

## **Information Data Sheet**

Category Bomb (Luftwaffe)

Type Brandbombe (Incendiary Bomb) 1kg

Variants 6

**Body** Dimensions

350mm x 50mm (13.8" x 1.97")

Weight 1kg & 1.3kg (2.2lbs & 2.86lbs)

Charge Weight

8 - 15 gm (0.28 - 0.53 oz) in modelswith Nitropenta explosive. No charge in

B-1 & B-1.3 E types.

**Fuze** Impact fuze with safety plug

Composition Sheet steel

Description

The body is a cylindrical alloy casting threaded internally at the nose to receive the fuze holder and fuze. The after body is tapered to receive the sheet metal, three-fined drum-shrouded tail assembly. The bomb is unpainted magnesium; the tail is dark green.