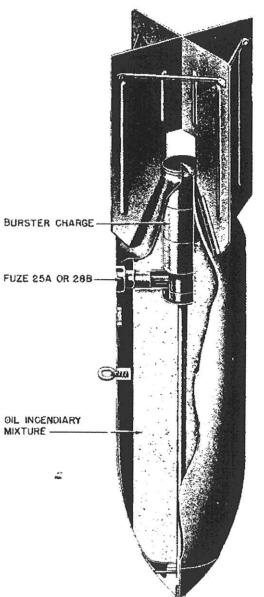

## **Information Data Sheet**

Category Bomb (Luftwaffe) Type Flamebombe (Oil Bomb) 250kg

Variants 3

- Body Dimensions 1650mm x 512.2mm (65" x 20.2")
  - Weight 250kg (552lbs)

Charge Weight 1kg (2.2lbs)

Fuze Super-fast electrical impact fuze

## Composition Sheet steel

- **Description** The bomb, containing an oil mixture, consists of a steel body made of two longitudinal halves welded and crimped together. These bombs are painted dark green over-all, with two 5/8 inch red stripes, one around the nose and one around the middle of the body.
  - Function Used against industrial and military installations.