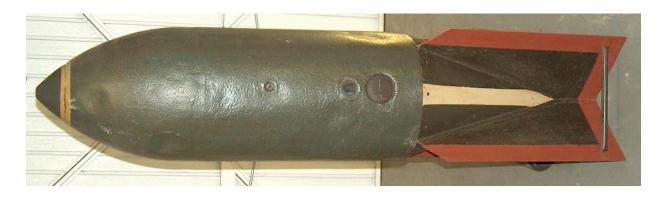

## Composition Sheet steel

- **Description** The bomb, containing an oil mixture, consists of a steel body made of two longitudinal halves welded and crimped together. These bombs are painted dark green over-all, with two 5/8 inch red stripes, one around the nose and one around the middle of the body.
  - Function Used against industrial and military installations.