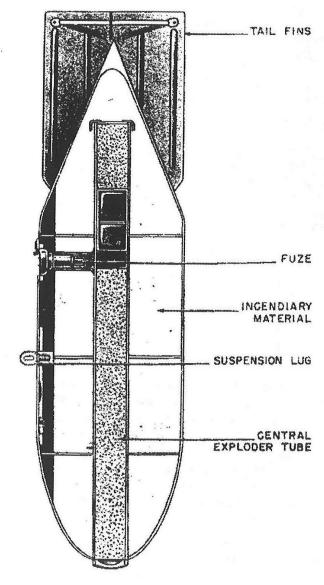

## **Information Data Sheet**

Category Bomb (Luftwaffe)

Type Flamebombe (Oil Bomb) 500kg

Variants 2

Body Dimensions

1765mm x 457mm (69.5" x 18")

**Weight** 500kg (1,102lbs)

Charge

Weight 157kg (346lbs)

Fuze Electrical impact fuze

Composition Sheet steel

**Description** Resembles 500kg high explosive bomb.

Contains oil mixture of 30% petroleum and 70% crude-oil, can also contain TNT. Bomb and tail assembly are painted dark grey overall. Two inch red bands are painted around the body and

nose.

Function Used against easily flammable military

and industrial targets and buildings with

light roof construction.