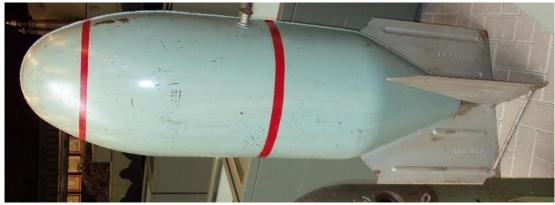

Weight 157kg (346lbs)

Fuze Electrical impact fuze

Composition Sheet steel

**Description** Resembles 500kg high explosive bomb.

Contains oil mixture of 30% petroleum and 70% crude-oil, can also contain TNT. Bomb and tail assembly are painted dark grey overall. Two inch red bands are painted around the body and

nose.

Function Used against easily flammable military

and industrial targets and buildings with

light roof construction.