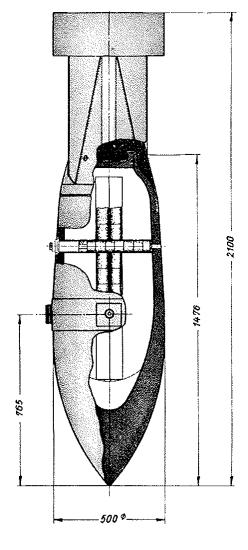

## **Information Data Sheet**

Category Bomb (Luftwaffe)

Type Panzerbombe-Cylindrisch (PC) 1,000kg (ESAU)

Variants -

**Body** Dimensions

1486mm x 503 mm (58.5" x 19.8")

**Weight** 998kg (2,200lbs)

Charge Weight

160kg (352lbs)

**Fuze** Electric impact fuze

Composition Magnesium alloy and drum

Description

Heavy nose of hardened case steel. Alloy tail unit fitted with suspension band. Originally painted sky blue with dark blue stripe on tail vanes. Filled with TNT/wax

**Function** 

Penetration into protected targets before detonation. Used against concrete bunkers (with walls of maximum 2m thickness), iron bridges, lightly armoured warships & installations up to 8m below ground.