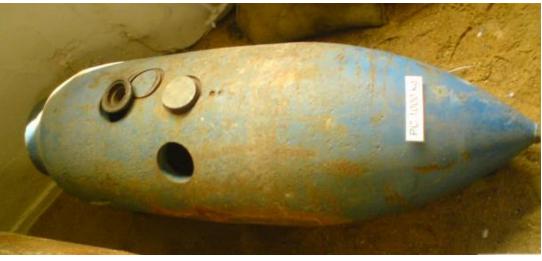

## **Information Data Sheet**

Category Bomb (Luftwaffe)

Type Panzerbombe-Cylindrisch (PC) 1,000kg (ESAU)

Variants -

**Body** Dimensions

1486mm x 503 mm (58.5" x 19.8")

**Weight** 998kg (2,200lbs)

Charge Weight

160kg (352lbs)

**Fuze** Electric impact fuze

Composition Magnesium alloy and drum

Description

Heavy nose of hardened case steel. Alloy tail unit fitted with suspension band. Originally painted sky blue with dark blue stripe on tail vanes. Filled with TNT/wax

**Function** 

Penetration into protected targets before detonation. Used against concrete bunkers (with walls of maximum 2m thickness), iron bridges, lightly armoured warships & installations up to 8m below ground.