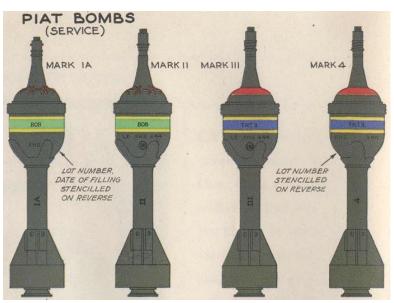

maximum range of fire of 350yds. Also used extensively for training. High explosive, phosphorus and smoke fillings.

Photographs used are in the public domain. Any use of copyrighted© material is unintentional.