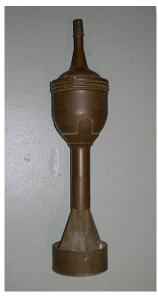

## **Information Data Sheet**

Category Projectiles (British)

Type Projector, Infantry, Anti-Tank (PIAT) Projectile

Variants -

Body Dimensions

380mm x 89mm (15" x 3.5")

Weight 2.5lbs

Fuze Impact fuze

Composition Steel

**Description** Steel cylindrical body beneath fuze chamber with drum tail unit and guide ring

at have Fig. stabilized toil

at base. Fin-stabilised tail.

**Function** Used by the infantry as an anti-tank weapon and house breaker, with a

maximum range of fire of 350yds. Also used extensively for training. High explosive, phosphorus and smoke fillings.

Photographs used are in the public domain. Any use of copyrighted© material is unintentional.