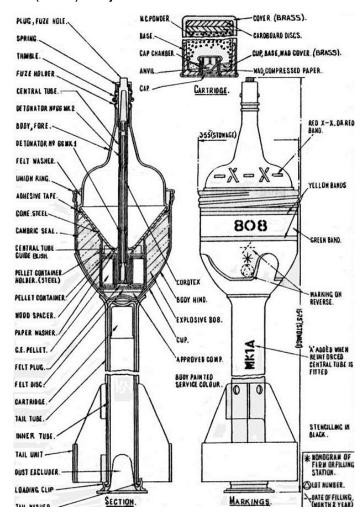

## **Information Data Sheet**

Category Projectiles (British)

Type Projector, Infantry, Anti-Tank (PIAT) Projectile

Variants -

Body Dimensions

380mm x 89mm (15" x 3.5")

Weight 2.5lbs

Fuze Impact fuze

Composition Steel

**Description** Steel cylindrical body beneath fuze chamber with drum tail unit and guide ring

at have Fig. stabilized toil

at base. Fin-stabilised tail.

**Function** Used by the infantry as an anti-tank weapon and house breaker, with a

maximum range of fire of 350yds. Also used extensively for training. High explosive, phosphorus and smoke fillings.

Photographs used are in the public domain. Any use of copyrighted© material is unintentional.