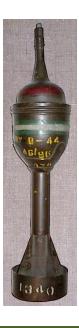

## **Information Data Sheet**

Category Projectiles (British)

Type Projector, Infantry, Anti-Tank (PIAT) Projectile

Variants -

Body Dimensions

380mm x 89mm (15" x 3.5")

Weight 2.5lbs

Fuze Impact fuze

Composition Steel

**Description** Steel cylindrical body beneath fuze chamber with drum tail unit and guide ring

at have Fig. stabilized toil

at base. Fin-stabilised tail.

**Function** Used by the infantry as an anti-tank weapon and house breaker, with a

maximum range of fire of 350yds. Also used extensively for training. High explosive, phosphorus and smoke fillings.

Photographs used are in the public domain. Any use of copyrighted© material is unintentional.