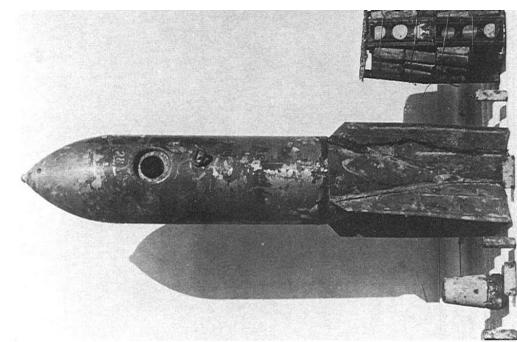

## **Information Data Sheet**

**Category** Bomb (Luftwaffe)

Type Sprengbrandbombe (Explosive-Incendiary Bomb) 50kg

| Variants           | 2                                                                                                                                                                                          |
|--------------------|--------------------------------------------------------------------------------------------------------------------------------------------------------------------------------------------|
| Body<br>Dimensions | 1100mm x 203mm (43.3" x 8")                                                                                                                                                                |
| Weight             | 50kg (110lbs)                                                                                                                                                                              |
| Charge<br>Weight   | 6kg (13.2lbs)                                                                                                                                                                              |
| Fuze               | Electrical impact fuze                                                                                                                                                                     |
| Composition        | Sheet steel                                                                                                                                                                                |
| Description        | Same shape and size as SC50 high explosive bomb. The body and tail may be painted blue-grey or dark green, while the base plug is red.Nose filled with TNT, with thermite firepot in body. |