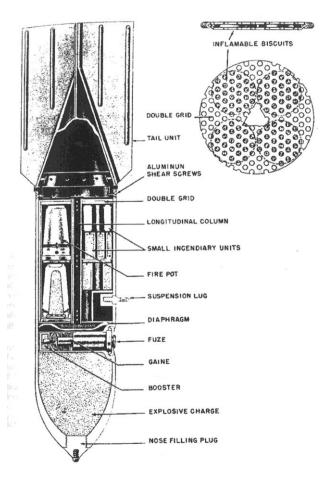

## **Information Data Sheet**

**Category** Bomb (Luftwaffe)

Type Sprengbrandbombe (Explosive-Incendiary Bomb) 50kg

| Variants           | 2                                                                                                                                                                                          |
|--------------------|--------------------------------------------------------------------------------------------------------------------------------------------------------------------------------------------|
| Body<br>Dimensions | 1100mm x 203mm (43.3" x 8")                                                                                                                                                                |
| Weight             | 50kg (110lbs)                                                                                                                                                                              |
| Charge<br>Weight   | 6kg (13.2lbs)                                                                                                                                                                              |
| Fuze               | Electrical impact fuze                                                                                                                                                                     |
| Composition        | Sheet steel                                                                                                                                                                                |
| Description        | Same shape and size as SC50 high explosive bomb. The body and tail may be painted blue-grey or dark green, while the base plug is red.Nose filled with TNT, with thermite firepot in body. |