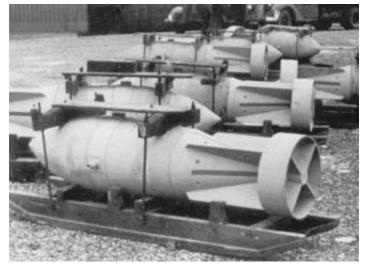

## **Information Data Sheet**

BASE PLATE

EXPLOSIVE CAVITY.

Category Bomb (Luftwaffe)

**Type** Sprengbombe-Cylindrisch (SC) 1,000kg (HERMANN)

Variants 3

**Body** 1742-1905mm x 648-660mm (68.6-75"

**Dimensions** x 25.5-26")

**Weight** 1,000-1,088kg (2,204-2,398lbs)

Charge 529-619kg (1,166-1,364lbs) Weight

Electric impact fuze/ electric clockwork AFTER SECTION. Fuze

time fuze & electric anti-disturbance

fuze

Composition Magnesium alloy with drum

Description Thick nose welded to steel body. Nose

attached to Kopfring (triangular section steel ring). Drum-shaped tail made of magnesium alloy. Suspension band. Originally painted sky-blue. Filled with FORWARD SECTION amatol, TNT/aluminium/wood meal or

trialen.

general demolition.