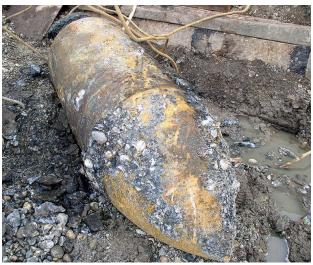

## **Information Data Sheet**

BASE PLATE

EXPLOSIVE CAVITY.

Category Bomb (Luftwaffe)

**Type** Sprengbombe-Cylindrisch (SC) 1,000kg (HERMANN)

Variants 3

**Body** 1742-1905mm x 648-660mm (68.6-75"

**Dimensions** x 25.5-26")

**Weight** 1,000-1,088kg (2,204-2,398lbs)

Charge 529-619kg (1,166-1,364lbs) Weight

Electric impact fuze/ electric clockwork AFTER SECTION. Fuze

time fuze & electric anti-disturbance

fuze

Composition Magnesium alloy with drum

Description Thick nose welded to steel body. Nose

attached to Kopfring (triangular section steel ring). Drum-shaped tail made of magnesium alloy. Suspension band. Originally painted sky-blue. Filled with FORWARD SECTION amatol, TNT/aluminium/wood meal or

trialen.

general demolition.