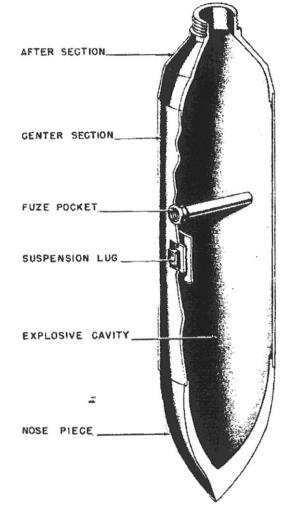

## **Information Data Sheet**

Category Bomb (Luftwaffe)

Type Sprengbombe-Cylindrisch (SC) 1,800kg (SATAN)

Variants 2

Body

**Dimensions** 2718 x 660mm (107" x 26")

**Weight** 1,796kg (3,960lbs)

Charge Weight

982kg (2,165lbs)

Fuze Electric impact fuze

**Composition** Magnesium alloy or sheet steel with cross-bracing

struts

**Description** Thick nose welded to steel body. Nose attached to

Kopfring (triangular section steel ring). Tail either sheet steel or drum type made of alloy. Suspension bracket fitted to centre. Originally painted sky-blue.

Filled with amatol, TNT or trialen

Function Designed to maximise shock waves through air, water

and earth and general demolition.