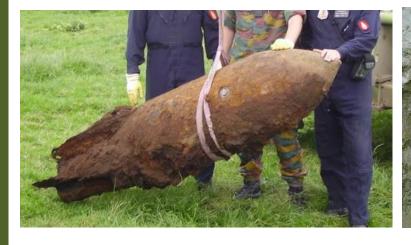

## **Information Data Sheet**

Category Bomb (Luftwaffe)

Type Sprengbombe-Cylindrisch (SC) 500kg

Variants -

**Body Dimensions** 1414–1486mm x 470mm (55.7-58.5" x 18.5")

Weight 500kg (1,100lbs)

Charge Weight 220kg (484lbs)

Fuze Electric impact fuze/electric clockwork time fuse & electric anti-disturbance fuze.

**Composition** Sheet steel with stays or drum

**Description** Thick nose welded to steel body. Nose may be

attached to Kopfring (triangular section steel ring). Tail either steel sheet or drum-shaped. Suspension band. Originally painted green-grey/ buff (some later versions sky blue) with yellow stripe on tail. Filled with

amatol, TNT or trialen.

Function Designed to maximise shock waves through air, water

and earth and for general demolition. Used against railway property, large buildings, shipping and below-

ground installations.