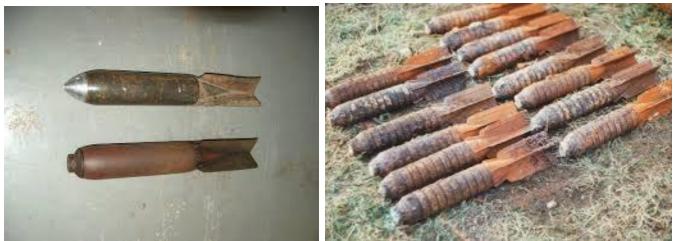

## **Information Data Sheet**

Category Bomb (Luftwaffe) Type Splitterbombe Dickwandig (SD) 10kg

Variants 3

- Body Dimensions 323mm x 86mm (12.7" x 3.4")
  - Weight 8-10 kg (17.6–22lbs)
- **Charge Weight** 0.75 1.25kg (1.65–2.76lbs)
  - Fuze Electric impact fuze
  - **Composition** Sheet steel
    - **Description** Cast or drawn steel body attached to sheet steel tail unit. Originally painted grey-green with red stripe on tail. Filled with pressed TNT or Amatol.
      - Function Used against living or unarmoured targets- damage by fragments.