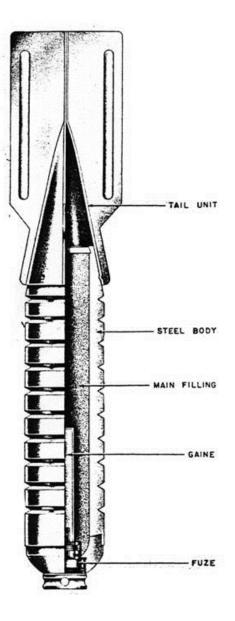

## **Information Data Sheet**

Category Bomb (Luftwaffe) Type Splitterbombe Dickwandig (SD) 10kg

Variants 3

- Body Dimensions 323mm x 86mm (12.7" x 3.4")
  - Weight 8-10 kg (17.6–22lbs)
- **Charge Weight** 0.75 1.25kg (1.65–2.76lbs)
  - Fuze Electric impact fuze
  - **Composition** Sheet steel
    - **Description** Cast or drawn steel body attached to sheet steel tail unit. Originally painted grey-green with red stripe on tail. Filled with pressed TNT or Amatol.
      - Function Used against living or unarmoured targets- damage by fragments.